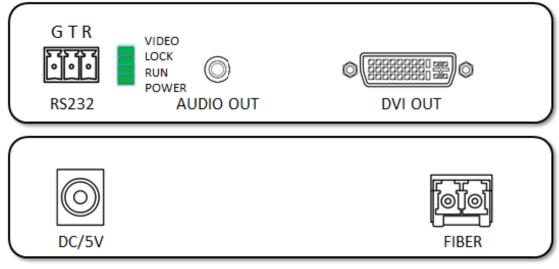

| The warranty          | 1 year free warranty                           |

### > Panel



Transmitter



Receiver

## Packing List

- DVI optical fiber transmitter ×1
- DVI optical fiber receiver ×1
- Fiber optic module×2
- Power adapter×2
- User manual ×1