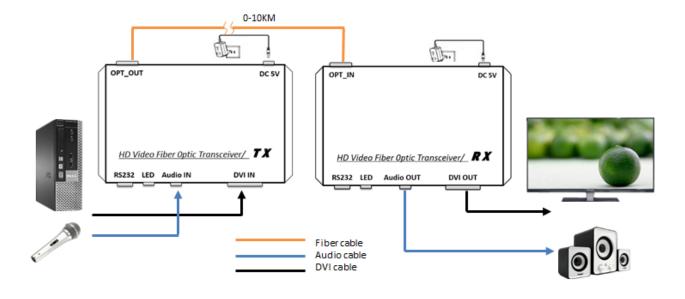

## Application

#### > Introduction

The DVI0111-3G Fiber optic extender provides extension of DVI signals long distances over one fiber optic cable, it supports high resolution up to 1080P, RS232 signal and external audio transmission function. The extender can use for a wide range of applications requiring long distance transmission of high resolution with high quality by its good stability and powerful security.