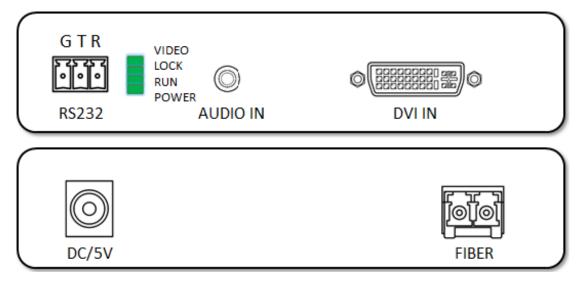

| The warranty          | 1 year free warranty                           |

### > Panel



Transmitter



Receiver

## Packing List

- DVI optical fiber transmitter ×1
- DVI optical fiber receiver ×1
- Fiber optic module×2
- Power adapter×2
- User manual ×1