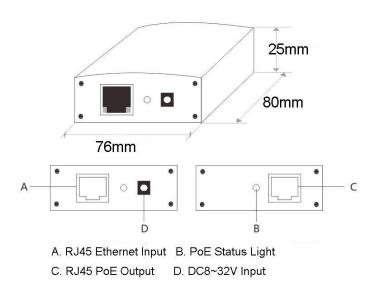

# Specification

| Description         | 10/100/1000M Single Port PoE Injector, DC Input 15.4W                         |
|---------------------|-------------------------------------------------------------------------------|
|                     | 2x copper cable RJ45 ports, 1x DC input port                                  |
| PoE Power Supply    | mid-span: 4/5, 7/8 data line pair(default); end-span: 1/2,3/6 spare line pair |
|                     | (can be customized)                                                           |
| Network Medium      | 1000BASE-TX: 5Cat and more UTP (≤100 meters)                                  |
| Thermal Protection  | >100 °C                                                                       |
| Performance         | Working Rate:10/100/1000Mbps                                                  |
|                     | Network port protection: meet with IEC61000-4-2(ESD)                          |
|                     | MTBF: 190,000 hours(about 21 years)                                           |
| PoE Standards       | IEEE 802.3af, IEEE 802.3at                                                    |
| LEDs Indicator      | PoE working status                                                            |
| Power               | Total power: 16W(IEEE802.3af)                                                 |
|                     | PoE port power: 15.4W(IEEE802.3af)                                            |
|                     | AC input voltage: 8~32V                                                       |
| Dimensions          | LxWxH: 80x76x25(mm)                                                           |
| Weight              | 0.11kg                                                                        |
| Working Environment | Operating Temperature: $0 \sim 55 $ °C                                        |
|                     | Storage Temperature: -20 $^{\circ}$ 75 $^{\circ}$ C                           |
|                     | Working Humidity: $10\% \sim 90\%$ , non-condensing                           |
|                     | Storage Humidity: 10%~95%, non-condensing                                     |
| Warranty            | 1 year warranty                                                               |

## Dimension