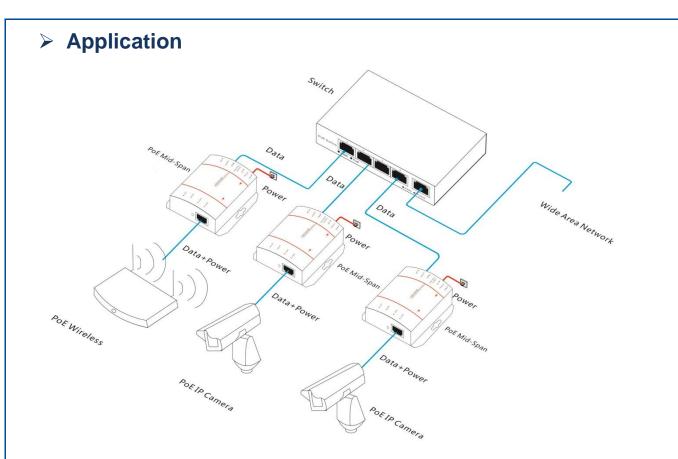

### Introduction

PoE Injector is also called as Power over Ethernet mid-span devices. Single port PoE injector, that is PoE power supply module, is the most flexible and the hottest products among the power supply devices. There are 2x RJ45 PoE ports for these single-port PoE injectors, one of which is the Ethernet in Port for the uplink upper switches or other upper network devices, and another is PoE Out port used as the port for network data and power output. These single-port PoE injectors supply power with the spare line pair (4/5 (+), 7/8 (-) method or the data line pair 1/2(+), 3/6(-) method.

These single-port PoE injectors provide a simple, economical, high-performance and intelligent way for Ethernet PoE power supply and data communication. It's ideal choice for those who need the superior quality project because of its simple use, easy to install, superior performance and cost-effective. They can supply power to HD webcam through Cat5 Ethernet cable, in order that make it more flexible for the places difficult to connect to power supply, and provide with more efficient solutions.